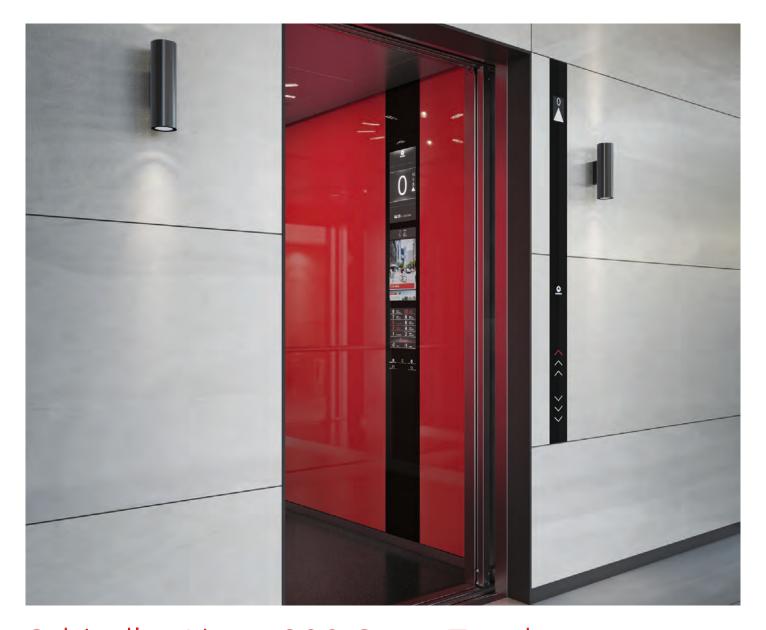

## Schindler Linea 800 SmartTouch Next generation elevator fixtures

The new Linea 800 SmartTouch provides a distinctive interface that creates a high impact on passenger experience. Featuring three full HD screens, the stylish, mirrored glass panel transforms user-elevator interaction into a unique, visual experience. Getting content onto the screens is simple and effective with the web-based Content Management System.