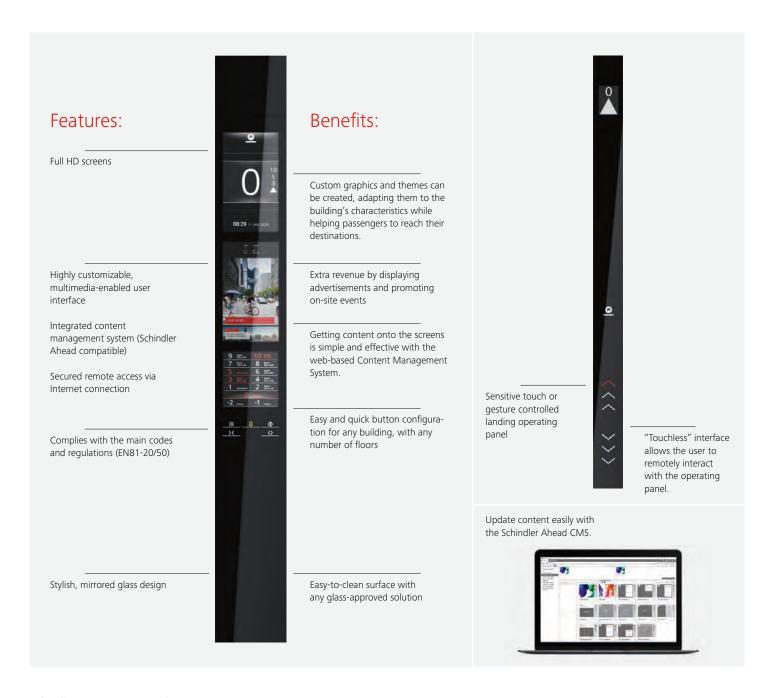

## Schindler Linea 800 SmartTouch Next generation elevator fixtures

The new Linea 800 SmartTouch provides a distinctive interface that creates a high impact on passenger experience. Featuring three full HD screens, the stylish, mirrored glass panel transforms user-elevator interaction into a unique, visual experience. Getting content onto the screens is simple and effective with the web-based Content Management System.